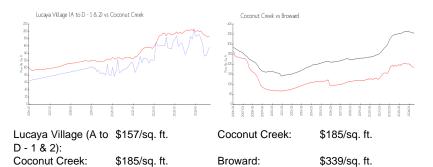

#### **Market Information**

| Lucaya Village (A to D - 1 & 2) | 6% |
|---------------------------------|----|
| Coconut Creek                   | 4% |
| Broward                         | 4% |