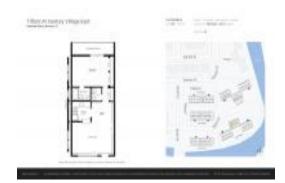

#### **Unit Information**

 MLS Number:
 F10460252

 Status:
 Active

 Size:
 708 Sq ft.

 Bedrooms:
 1

Full Bathrooms: 1
Half Bathrooms: 1

Parking Spaces: 1 Space,Guest Parking View: Canal,Water View List Price: \$107,900