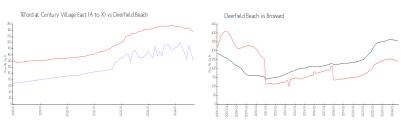

#### **Market Information**

Tilford at Century \$142/sq. ft.

Village East (A to X):

Deerfield Beach: \$236/sq. ft.

Deerfield Beach: \$236/sq. ft.

Broward: \$339/sq. ft.