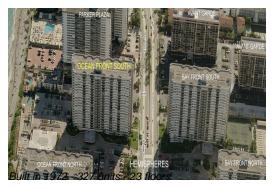

# **Unit 10 H - Hemispheres Ocean South**

10 H - 1980 S Ocean Dr, Hallandale Beach, FL, Broward 33009

## **Building Information**

Number of units: 327
Number of active listings for rent: 4
Number of active listings for sale: 24
Building inventory for sale: 7%
Number of sales over the last 12 months: 8
Number of sales over the last 6 months: 3
Number of sales over the last 3 months: 3