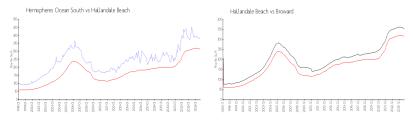

#### **Market Information**

Broward:

\$339/sq. ft.

Hemispheres Ocean \$380/sq. ft. Hallandale Beach: \$315/sq. ft.

**Inventory for Sale** 

Hallandale Beach:

South:

Hemispheres Ocean South 7% Hallandale Beach 5% Broward 4%

## Avg. Time to Close Over Last 12 Months

\$315/sq. ft.

Hemispheres Ocean South 124 days

Hallandale Beach Broward 80 days 74 days