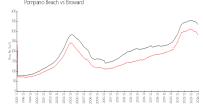

### **Market Information**

Waterford Point: \$289/sq. ft. Pompano Beach: \$177/sq. ft. Pompano Beach: \$334/sq. ft.