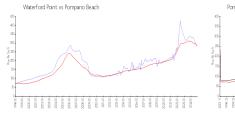

### **Market Information**

Waterford Point: \$289/sq. ft. Pompano Beach: \$177/sq. ft. Pompano Beach: \$334/sq. ft.