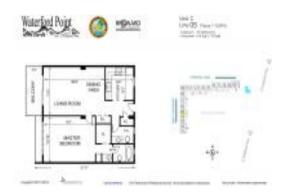

### **Unit Information**

 MLS Number:
 F10460326

 Status:
 Active

 Size:
 815 Sq ft.

 Bedrooms:
 1

Full Bathrooms:
Half Bathrooms:

Parking Spaces: 1 Space, Guest Parking

View:

 Rental Price:
 \$1,875

 List PPSF:
 \$2

 Valuated Price:
 \$240,000

 Valuated PPSF:
 \$294

The above valuated price is a baseline figure that does not take into account any specific renovation, upgrade, split, merge, or deterioration of the unit.