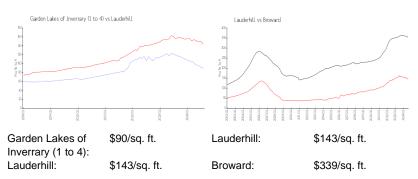

#### Inventory for Sale

Garden Lakes of Inverrary (1 to 4) 10% Lauderhill 5% Broward 4%