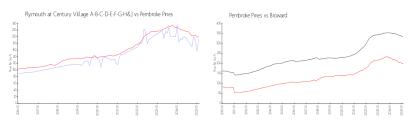

#### **Market Information**

Pembroke Pines:

\$195/sq. ft.

Plymouth at Century \$168/sq. ft.

Village A-B-C-D-E-F-

G-H&J:

Pembroke Pines: \$195/sq. ft. Broward: \$324/sq. ft.