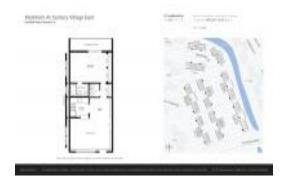

# Unit 272 Markham M - Markham at Century Village East (A to T)

272 Markham M - 1-440 Markham, Deerfield Beach, FL, Broward 33442

#### **Unit Information**

 MLS Number:
 F10460464

 Status:
 Active

 Size:
 703 Sq ft.

 Bedrooms:
 1

Full Bathrooms: 1
Half Bathrooms: 1

Parking Spaces: 1 Space, Assigned Parking, Guest Parking

 View:
 Other View