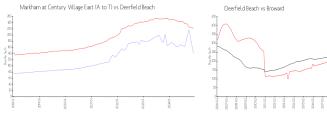

## **Market Information**

Markham at Century \$143/sq. ft.

Village East (A to T):

Deerfield Beach: \$222/sq. ft.

Deerfield Beach: \$222/sq. ft.

Broward: \$334/sq. ft.