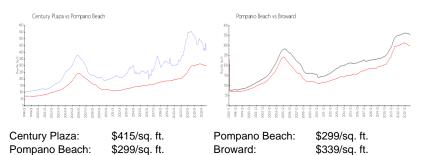

#### **Market Information**

#### Inventory for Sale

| Century Plaza | 3% |
|---------------|----|
| Pompano Beach | 4% |
| Broward       | 4% |

### Avg. Time to Close Over Last 12 Months

| Century Plaza | 95 days |
|---------------|---------|
| Pompano Beach | 79 days |

Broward

74 days