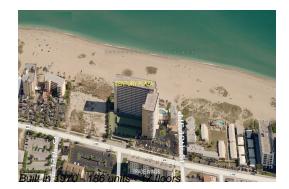

# Unit 312 - Century Plaza

312 - 1012 N Ocean Blvd, Pompano Beach, FL, Broward 33062

## **Building Information**

| Number of units:                         | 186 |
|------------------------------------------|-----|
| Number of active listings for rent:      | 3   |
| Number of active listings for sale:      | 6   |
| Building inventory for sale:             | 3%  |
| Number of sales over the last 12 months: | 11  |
| Number of sales over the last 6 months:  | 5   |
| Number of sales over the last 3 months:  | 2   |
|                                          |     |