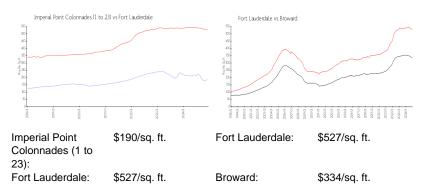

#### **Inventory for Sale**

| Imperial Point Colonnades (1 to 23) | 4% |
|-------------------------------------|----|
| Fort Lauderdale                     | 6% |
| Broward                             | 5% |

# Avg. Time to Close Over Last 12 Months

| Imperial Point Colonnades (1 to 23) | 77 days |
|-------------------------------------|---------|
| Fort Lauderdale                     | 89 days |
| Broward                             | 78 days |