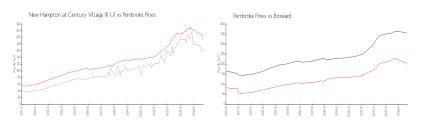

### **Market Information**

New Hampton at

Century Village (K-

U):

Pembroke Pines: \$197/sq. ft.

Broward: \$339/sq. ft.

\$197/sq. ft.

Pembroke Pines:

#### **Inventory for Sale**

New Hampton at Century Village (K-U) 8%
Pembroke Pines 4%
Broward 4%

\$162/sq. ft.