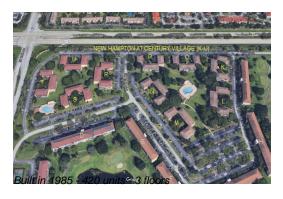

Number of units: 420
Number of active listings for rent: 0
Number of active listings for sale: 33
Building inventory for sale: 7%
Number of sales over the last 12 months: 12
Number of sales over the last 6 months: 4
Number of sales over the last 3 months: 1

## **Building Association Information**

NEW HAMPTON AT CENTURY VILLAGE CONDOMINIUM #III ASSOCIATION, INC. 13460 SW 10 STREET SUITE 101 PEMBROKE PINES, FL 33027