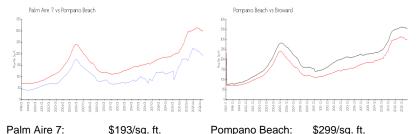

#### **Market Information**

Palm Aire 7: \$193/sq. ft. Pompano Beach: \$299/sq. ft. Broward: \$339/sq. ft.