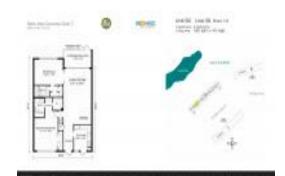

### Unit 408 - Palm Aire 7

408 - 2801 N Palm Aire Dr, Pompano Beach, FL, Broward 33069

#### **Unit Information**

View:

 MLS Number:
 F10460746

 Status:
 Active

 Size:
 1,230 Sq ft.

Bedrooms: 2
Full Bathrooms: 2
Half Bathrooms: 1
Parking Spaces: 1 Space

 Rental Price:
 \$2,550

 List PPSF:
 \$2