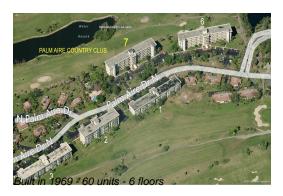

### **Building Information**

Number of units: 60
Number of active listings for rent: 0
Number of active listings for sale: 6
Building inventory for sale: 10%
Number of sales over the last 12 months: 4
Number of sales over the last 6 months: 3
Number of sales over the last 3 months: 2

## **Building Association Information**

PALM-AIRE COUNTRY CLUB CONDOMINIUM ASSOCIATION NO 6, INC C/O M&M Property Management, LLC 1412 S. Powerline Rd. Pompano Beach, FL 33069 Phone: (954) 582-4400 Fax: (954) 582-4407