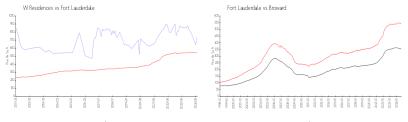

#### **Market Information**

W Residences: Fort Lauderdale: \$735/sq. ft. \$539/sq. ft. Fort Lauderdale: Broward: \$539/sq. ft. \$339/sq. ft.