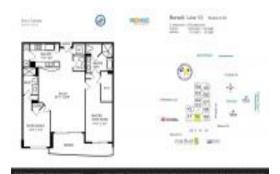

## **Unit 1110 - Port Condo**

1110 - 1819 SE 17 St, Fort Lauderdale, FL, Broward 33316

#### **Unit Information**

 MLS Number:
 F10460876

 Status:
 Active

 Size:
 0 Sq ft.

 Bedrooms:
 2

 Full Bathrooms:
 2

 Half Bathrooms:
 1

Parking Spaces: 2 Spaces

View:

Rental Price: \$4,200
Valuated Price: \$607,000
Valuated PPSF: \$422

The above valuated price is a baseline figure that does not take into account any specific renovation, upgrade, split, merge, or deterioration of the unit.