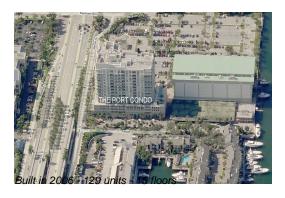

### **Building Information**

Number of units: 129
Number of active listings for rent: 4
Number of active listings for sale: 5
Building inventory for sale: 3%
Number of sales over the last 12 months: 4
Number of sales over the last 6 months: 3
Number of sales over the last 3 months: 3