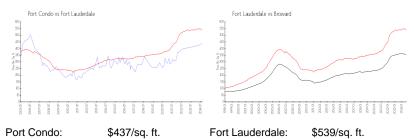

### **Market Information**

Fort Lauderdale: \$539/sq. ft. Broward: \$339/sq. ft.