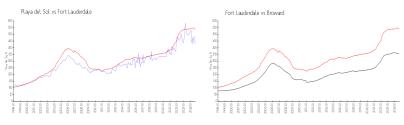

#### **Market Information**

Playa del Sol: \$430/sq. ft. Fort Lauderdale: \$539/sq. ft. Fort Lauderdale: \$339/sq. ft. Broward: \$339/sq. ft.