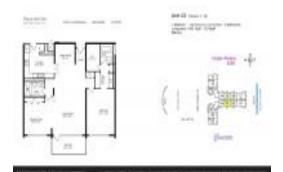

# Unit 1103 - Playa del Sol

1103 - 3500 Galt Ocean Dr, Fort Lauderdale, FL, Broward 33308

#### **Unit Information**

 MLS Number:
 F10460940

 Status:
 Active

 Size:
 1,435 Sq ft.

Bedrooms: 2
Full Bathrooms: 2
Half Bathrooms: 0

Parking Spaces: 2 Or More Spaces, Covered Parking View: Ocean View, Direct Ocean, Pool Area View