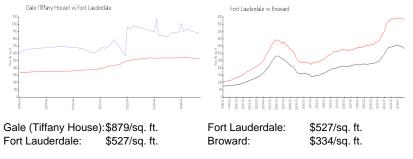

#### **Inventory for Sale**

| Gale (Tiffany House) | 9% |
|----------------------|----|
| Fort Lauderdale      | 6% |
| Broward              | 5% |

## Avg. Time to Close Over Last 12 Months

| Gale (Tiffany House) | 117 days |
|----------------------|----------|
| Fort Lauderdale      | 89 days  |
| Broward              | 78 days  |