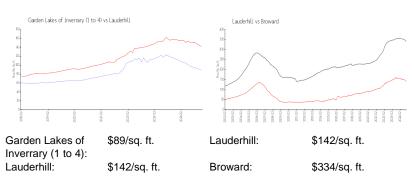

#### **Market Information**

## **Inventory for Sale**

Garden Lakes of Inverrary (1 to 4) 10% Lauderhill 6% Broward 5%

# Avg. Time to Close Over Last 12 Months

| Garden Lakes of Inverrary (1 to 4) | 93 days |
|------------------------------------|---------|
| Lauderhill                         | 84 days |
| Broward                            | 77 days |