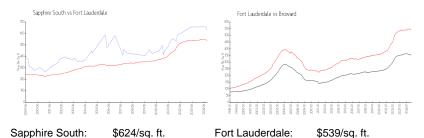

#### **Market Information**

Broward:

\$339/sq. ft.

**Inventory for Sale** 

Fort Lauderdale:

Sapphire South 3% Fort Lauderdale 5% Broward 4%

# Avg. Time to Close Over Last 12 Months

\$539/sq. ft.

Sapphire South 64 days
Fort Lauderdale 86 days
Broward 74 days