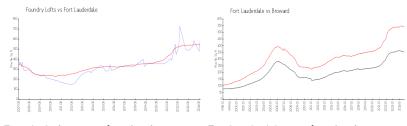

## **Market Information**

Foundry Lofts: \$578/sq. ft. Fort Lauderdale: \$539/sq. ft. Fort Lauderdale: \$339/sq. ft. Broward: \$339/sq. ft.