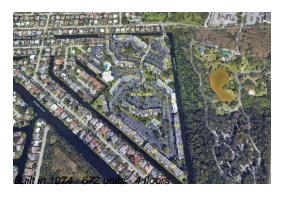

# Unit 102-1A - Royal Park (101 - 121)

102-1A - 101 Royal Park Dr, Oakland Park, FL, Broward 33309

### **Building Information**

Number of units: 672
Number of active listings for rent: 0
Number of active listings for sale: 29
Building inventory for sale: 4%
Number of sales over the last 12 months: 50
Number of sales over the last 6 months: 25
Number of sales over the last 3 months: 13

### **Building Association Information**

Royal Park Condominiums Address: 119 Royal Park Dr # 1A, Oakland Park, FL 33309, Phone: +1 954-739-6300

http://royalparkcondos.com/