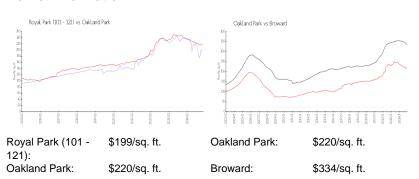

## **Inventory for Sale**

 Royal Park (101 - 121)
 4%

 Oakland Park
 4%

 Broward
 5%

# Avg. Time to Close Over Last 12 Months

Royal Park (101 - 121) 79 days Oakland Park 71 days Broward 78 days