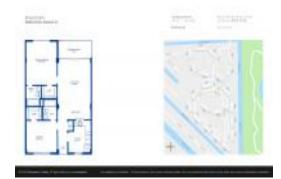

# Unit 102-1A - Royal Park (101 - 121)

102-1A - 101 Royal Park Dr, Oakland Park, FL, Broward 33309

#### **Unit Information**

 MLS Number:
 F10461368

 Status:
 Active

 Size:
 975 Sq ft.

 Bedrooms:
 2

Full Bathrooms: 2
Half Bathrooms: 0

Parking Spaces: 1 Space, Assigned Parking, Guest Parking

View: Canal, Garden View, Water View