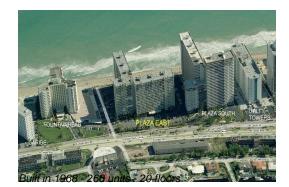

# Unit 15 J - Plaza East

15 J - 4300 N Ocean Blvd, Fort Lauderdale, FL, Broward 33308

### **Building Information**

| Number of units:                         | 266 |
|------------------------------------------|-----|
| Number of active listings for rent:      | 0   |
| Number of active listings for sale:      | 17  |
| Building inventory for sale:             | 6%  |
| Number of sales over the last 12 months: | 5   |
| Number of sales over the last 6 months:  | 2   |
| Number of sales over the last 3 months:  | 2   |
|                                          |     |