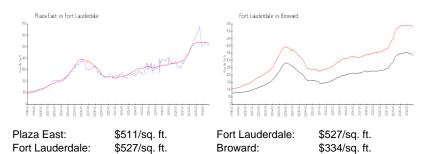

#### **Market Information**

#### **Inventory for Sale**

| Plaza East      | 6% |
|-----------------|----|
| Fort Lauderdale | 6% |
| Broward         | 5% |

#### Avg. Time to Close Over Last 12 Months

| Plaza East      | 112 days |
|-----------------|----------|
| Fort Lauderdale | 89 days  |
| Broward         | 78 days  |