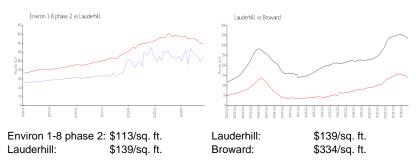

#### **Inventory for Sale**

| Environ 1-8 phase 2 | 9% |
|---------------------|----|
| Lauderhill          | 6% |
| Broward             | 5% |

# Avg. Time to Close Over Last 12 Months

| Environ 1-8 phase 2 | 225 days |
|---------------------|----------|
| Lauderhill          | 80 days  |

Department

#### where company

Broward

78 days