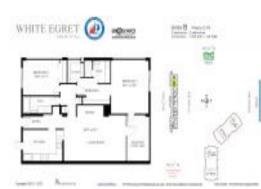

#### **Unit Information**

| MLS Number:                                                               | F10461489                            |
|---------------------------------------------------------------------------|--------------------------------------|
| Status:                                                                   | Active                               |
| Size:                                                                     | 1,425 Sq ft.                         |
| Bedrooms:                                                                 | 2                                    |
| Full Bathrooms:                                                           | 2                                    |
| Half Bathrooms:                                                           | 0                                    |
| Parking Spaces:                                                           | 1 Space                              |
| View:<br>Rental Price:<br>List PPSF:<br>Valuated Price:<br>Valuated PPSF: | \$3,450<br>\$2<br>\$472,000<br>\$331 |