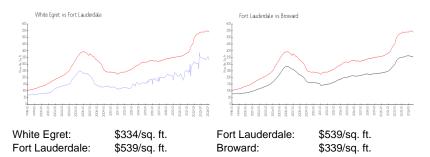

#### **Market Information**

#### **Inventory for Sale**

| White Egret     | 3% |
|-----------------|----|
| Fort Lauderdale | 5% |
| Broward         | 4% |

#### Avg. Time to Close Over Last 12 Months

| White Egret     | 66 days |
|-----------------|---------|
| Fort Lauderdale | 86 days |
| Broward         | 74 days |

Built In 1972 - 160 Units - 117 floors