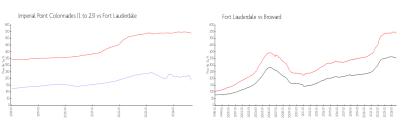

### **Market Information**

Imperial Point Colonnades (1 to \$186/sq. ft.

Fort Lauderdale:

\$539/sq. ft.

Fort Lauderdale: \$539/sq. ft. Broward: \$339/sq. ft.