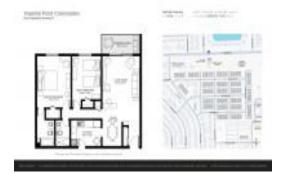

### **Unit Information**

F10461498 MLS Number: Status: Active 1,008 Sq ft. Size:

Bedrooms: 2 Full Bathrooms: 2 0 Half Bathrooms:

Parking Spaces: 1 Space, Guest Parking

Garden View View: List Price: \$200,000 List PPSF: \$198 Valuated Price: \$186,000 Valuated PPSF: \$185