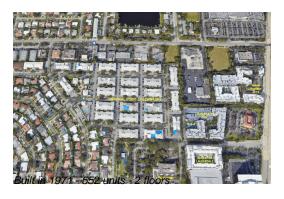

The above valuated price is a baseline figure that does not take into account any specific renovation, upgrade, split, merge, or deterioration of the unit.

Number of units: 552 Number of active listings for rent: 0 Number of active listings for sale: 17 Building inventory for sale: 3% Number of sales over the last 12 months: 16 Number of sales over the last 6 months: Number of sales over the last 3 months: