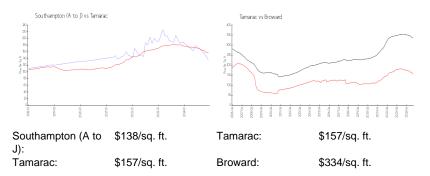

#### **Inventory for Sale**

| Southampton (A to J) | 4% |
|----------------------|----|
| Tamarac              | 4% |
| Broward              | 5% |

### Avg. Time to Close Over Last 12 Months

| Southampton (A to J) | 94 days |
|----------------------|---------|
| Tamarac              | 74 days |
| Broward              | 78 days |

West and

77 11

10 Thatle