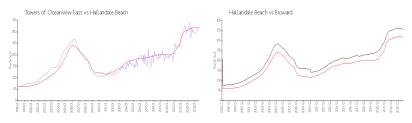

#### **Market Information**

Towers of \$321/sq. ft. Hallandale Beach: \$315/sq. ft.

Oceanview East:

Hallandale Beach: \$315/sq. ft. Broward: \$339/sq. ft.

**Inventory for Sale** 

Towers of Oceanview East 4% Hallandale Beach 5% Broward 4%