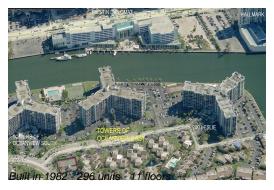

# **Unit 605 - Towers of Oceanview East**

605 - 400 Leslie Dr, Hallandale Beach, FL, Broward 33009

## **Building Information**

Number of units: 296
Number of active listings for rent: 4
Number of active listings for sale: 13
Building inventory for sale: 4%
Number of sales over the last 12 months: 6
Number of sales over the last 6 months: 2
Number of sales over the last 3 months: 1