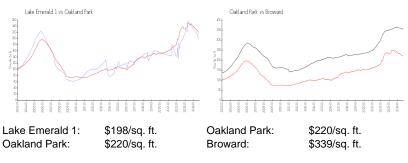

#### **Unit Information**

| MLS Number:<br>Status:<br>Size:<br>Bedrooms:<br>Full Bathrooms:<br>Half Bathrooms: | F10461652<br>Active<br>920 Sq ft.<br>2<br>2<br>0 |
|------------------------------------------------------------------------------------|--------------------------------------------------|
| Parking Spaces:<br>View:                                                           | 1 Space, Assigned Parking, Guest Parking         |
| Rental Price:                                                                      | \$2,000                                          |
| List PPSF:                                                                         | \$2                                              |
| Valuated Price:                                                                    | \$182,000                                        |
| Valuated PPSF:                                                                     | \$198                                            |

The above valuated price is a baseline figure that does not take into account any specific renovation, upgrade, split, merge, or deterioration of the unit.