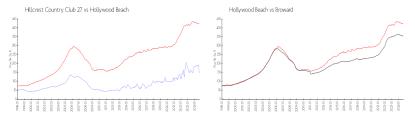

#### **Market Information**

Hillcrest Country \$146/sq. ft. Hollywood Beach: \$422/sq. ft.

Club 27:

Hollywood Beach: \$422/sq. ft. Broward: \$339/sq. ft.

**Inventory for Sale** 

Hillcrest Country Club 274%Hollywood Beach7%Broward4%

## Avg. Time to Close Over Last 12 Months

Hillcrest Country Club 27 58 days Hollywood Beach 85 days Broward 75 days