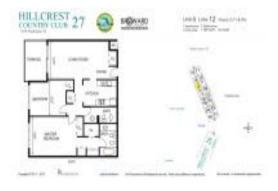

# **Unit 1112 - Hillcrest Country Club 27**

1112 - 3850 Washington St, Hollywood Beach, FL, Broward 33021

## **Unit Information**

 MLS Number:
 F10461717

 Status:
 Active

 Size:
 1,296 Sq ft.

Bedrooms: 2
Full Bathrooms: 2
Half Bathrooms: 0

Parking Spaces: 2 Or More Spaces, Assigned Parking, Guest

Parking

 View:
 Lake