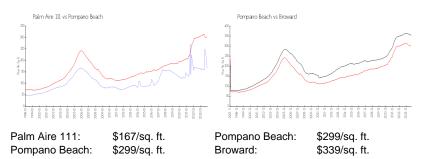

#### **Market Information**

### **Inventory for Sale**

| Palm Aire 111 | 10% |
|---------------|-----|
| Pompano Beach | 4%  |
| Broward       | 4%  |

## Avg. Time to Close Over Last 12 Months

| Palm Aire 111 | 49 days |
|---------------|---------|
| Pompano Beach | 79 days |
| Broward       | 75 days |