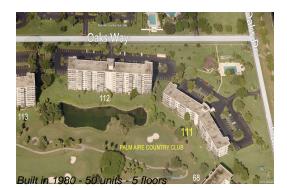

# Unit 508 - Palm Aire 111

508 - 535 Oaks Dr, Pompano Beach, FL, Broward 33069

# **Building Information**

| Number of units:                         | 50  |
|------------------------------------------|-----|
| Number of active listings for rent:      | 0   |
| Number of active listings for sale:      | 5   |
| Building inventory for sale:             | 10% |
| Number of sales over the last 12 months: | 3   |
| Number of sales over the last 6 months:  | 2   |
| Number of sales over the last 3 months:  | 1   |
|                                          |     |