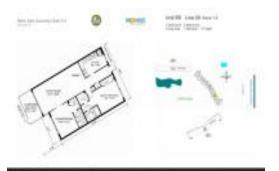

# Unit 508 - Palm Aire 111

508 - 535 Oaks Dr, Pompano Beach, FL, Broward 33069

## **Unit Information**

| MLS Number:<br>Status: | F10461766<br>Active    |
|------------------------|------------------------|
| Size:                  | 1,260 Sq ft.           |
| Bedrooms:              | 2                      |
| Full Bathrooms:        | 2                      |
| Half Bathrooms:        | 0                      |
| Parking Spaces:        | 1 Space, Guest Parking |
| View:                  | Golf View              |
| List Price:            | \$290,000              |
| List PPSF:             | \$230                  |
| Valuated Price:        | \$215,000              |
| Valuated PPSF:         | \$171                  |