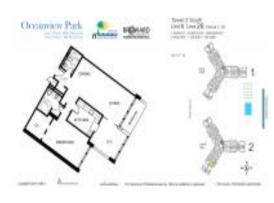

#### **Unit Information**

| MLS Number:<br>Status: | F10461854<br>Active       |
|------------------------|---------------------------|
| Size:                  | 1,130 Sq ft.              |
| Bedrooms:              | 2                         |
| Full Bathrooms:        | 2                         |
| Half Bathrooms:        | 0                         |
| Parking Spaces:        | 1 Space, Assigned Parking |
| View:                  | Intracoastal View         |
| List Price:            | \$293,000                 |
| List PPSF:             | \$259                     |
| Valuated Price:        | \$286,000                 |
| Valuated PPSF:         | \$253                     |