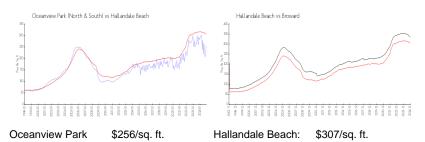

#### **Market Information**

| Hallandale Beach: \$307/sq. ft. Bro | ward: \$334/sq. f | ft. |
|-------------------------------------|-------------------|-----|