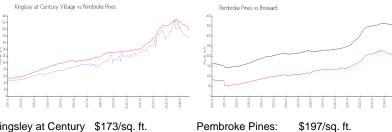

#### **Market Information**

Kingsley at Century \$173/sq. ft.

Village:

Pembroke Pines: \$197/sq. ft. Broward: \$339/sq. ft.