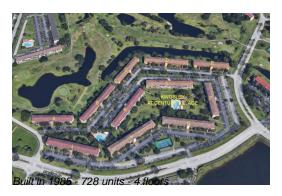

The above valuated price is a baseline figure that does not take into account any specific renovation, upgrade, split, merge, or deterioration of the unit.

Number of units: 728 Number of active listings for rent: 0 Number of active listings for sale: 36 Building inventory for sale: 4% Number of sales over the last 12 months: 21 Number of sales over the last 6 months: Number of sales over the last 3 months:

## **Building Association Information**

Century Village Pembroke Pines 13800 SW 5th Ct, Pembroke Pines, FL 33027 (954) 431-2137