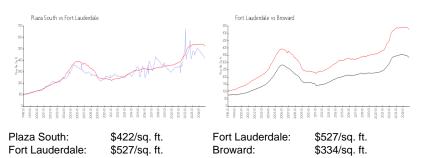

#### **Market Information**

# Inventory for Sale

| Plaza South     | 6% |
|-----------------|----|
| Fort Lauderdale | 6% |
| Broward         | 5% |

#### Avg. Time to Close Over Last 12 Months

| Plaza South     | 163 days |
|-----------------|----------|
| Fort Lauderdale | 89 days  |
| Broward         | 78 days  |