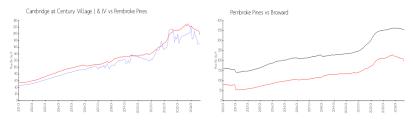

## **Market Information**

Cambridge at

\$171/sq. ft.

Pembroke Pines:

\$197/sq. ft.

Century Village I &

Pembroke Pines:

\$197/sq. ft.

Broward:

\$339/sq. ft.