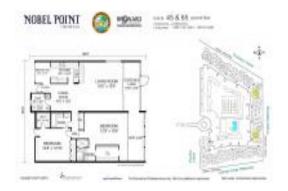

# **Unit 45 - Nobel Point**

45 - 1100 SE 5 Court, Pompano Beach, FL, Broward 33062

#### **Unit Information**

 MLS Number:
 F10462085

 Status:
 Active

 Size:
 885 Sq ft.

Bedrooms:
Full Bathrooms:
Half Bathrooms:

Parking Spaces: 2 Or More Spaces

View: Canal,Pool Area View,Tennis Court View

 List Price:
 \$449,900