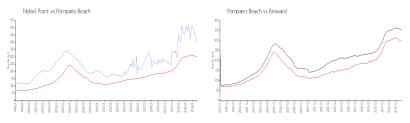

#### **Market Information**

Nobel Point: \$394/sq. ft. Pompano Beach: \$299/sq. ft. Pompano Beach: \$299/sq. ft. Broward: \$339/sq. ft.