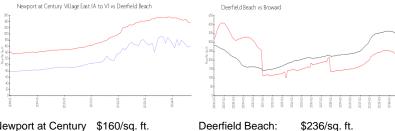

### **Market Information**

Newport at Century \$160/sq. ft.

Village East (A to V):

Deerfield Beach: Broward: \$339/sq. ft.