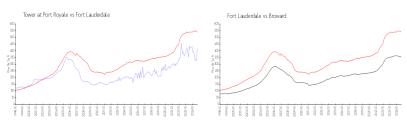

## **Market Information**

Tower at Port \$417/sq. ft. Fort Lauderdale: \$539/sq. ft.

Royale:

Fort Lauderdale:

\$539/sq. ft. Broward: \$339/sq. ft.