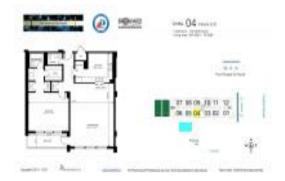

# **Unit 904 - Tower at Port Royale**

904 - 3200 Port Royale Dr N, Fort Lauderdale, FL, Broward 33308

#### **Unit Information**

 MLS Number:
 F10462158

 Status:
 Active

 Size:
 855 Sq ft.

 Bedrooms:
 1

Full Bathrooms:
Half Bathrooms:

Parking Spaces: Assigned Parking, Guest Parking

View: