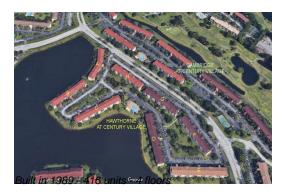

# Unit 12900 SW 13th St # 309E - Hawthorne at Century Village

12900 SW 13th St # 309E - 12900-12950 SW 13 St, Pembroke Pines, FL, Broward 33027

Number of units: 416
Number of active listings for rent: 0
Number of active listings for sale: 14
Building inventory for sale: 3%
Number of sales over the last 12 months: 17
Number of sales over the last 6 months: 10
Number of sales over the last 3 months: 3