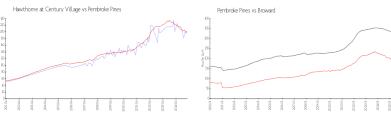

#### **Market Information**

Hawthorne at Century Village: Pembroke Pines:

ne at \$187/sq. ft.

\$195/sq. ft.

Pembroke Pines: \$195/sq. ft.

Broward: \$324/sq. ft.