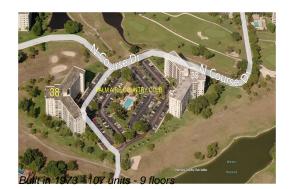

# Unit 409 - Palm Aire 38

409 - 3010 N Course Dr, Pompano Beach, FL, Broward 33069

### **Building Information**

| Number of units:                         | 107 |
|------------------------------------------|-----|
| Number of active listings for rent:      | 0   |
| Number of active listings for sale:      | 7   |
| Building inventory for sale:             | 6%  |
| Number of sales over the last 12 months: | 6   |
| Number of sales over the last 6 months:  | 2   |
| Number of sales over the last 3 months:  | 1   |
|                                          |     |