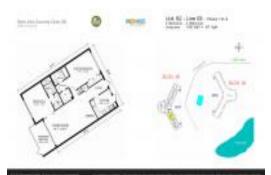

#### **Unit Information**

| MLS Number:     | F10462272                       |
|-----------------|---------------------------------|
| Status:         | Pending                         |
| Size:           | 1,150 Sq ft.                    |
| Bedrooms:       | 2                               |
| Full Bathrooms: | 2                               |
| Half Bathrooms: | 0                               |
| Parking Spaces: | Assigned Parking, Guest Parking |
| View:           | Other View                      |
| List Price:     | \$185,000                       |
| List PPSF:      | \$161                           |
| Valuated Price: | \$209,000                       |
| Valuated PPSF:  | \$182                           |