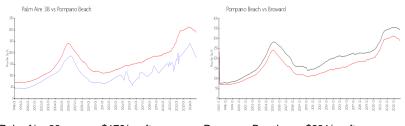

#### **Market Information**

| Palm Aire 38:  | \$179/sq. ft. | Pompano Beach: | \$291/sq. ft. |
|----------------|---------------|----------------|---------------|
| Pompano Beach: | \$291/sq. ft. | Broward:       | \$334/sq. ft. |