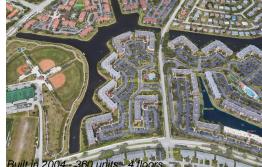

### **Building Information**

| Number of units:                                                                                                    | 360           |
|---------------------------------------------------------------------------------------------------------------------|---------------|
| Number of active listings for rent:                                                                                 | 0             |
| Number of active listings for sale:                                                                                 | 7             |
| Building inventory for sale:                                                                                        | 1%            |
| Number of sales over the last 12 months:                                                                            | 12            |
| Number of sales over the last 6 months:                                                                             | 7             |
| Number of sales over the last 3 months:                                                                             | 2             |
| Building inventory for sale:<br>Number of sales over the last 12 months:<br>Number of sales over the last 6 months: | 1%<br>12<br>7 |