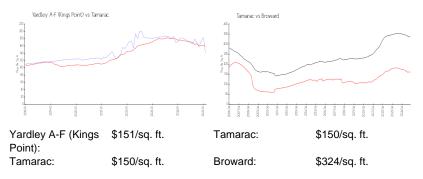

#### **Inventory for Sale**

DOM: NAME

| Yardley A-F (Kings Point) | 2% |
|---------------------------|----|
| Tamarac                   | 4% |
| Broward                   | 5% |

# Avg. Time to Close Over Last 12 Months

| Yardley A-F (Kings Point) | 128 days |
|---------------------------|----------|
| Tamarac                   | 80 days  |
| Broward                   | 84 days  |