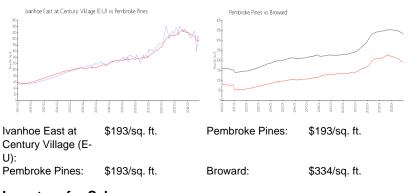

#### Avg. Time to Close Over Last 12 Months

| Ivanhoe East at Century Village (E-U) | 62 days |
|---------------------------------------|---------|
| Pembroke Pines                        | 71 days |
| Broward                               | 78 days |