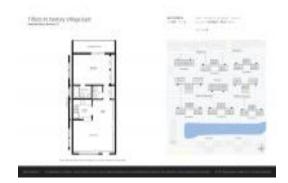

# Unit 456 Tilford U - Tilford at Century Village East (A to X)

456 Tilford U - 1-532 Tilford, Deerfield Beach, FL, Broward 33442

#### **Unit Information**

 MLS Number:
 F10462343

 Status:
 Active

 Size:
 708 Sq ft.

 Bedrooms:
 1

Full Bathrooms: 1
Half Bathrooms: 1

Parking Spaces: 1 Space, Assigned Parking, Guest Parking

 View:
 Other View