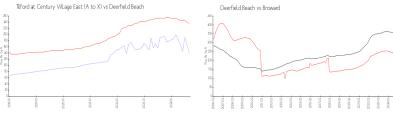

#### **Market Information**

Tilford at Century \$142/sq. ft.

Village East (A to X):

Deerfield Beach: \$236/sq. ft.

Deerfield Beach: \$236/sq. ft.

Broward: \$339/sq. ft.