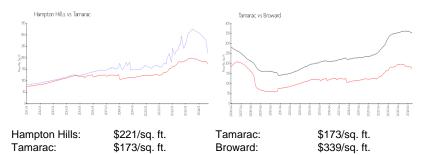

#### **Inventory for Sale**

| Hampton Hills | 2% |
|---------------|----|
| Tamarac       | 4% |
| Broward       | 4% |

Hampton Hills Tamarac Broward 90 days 72 days 75 days