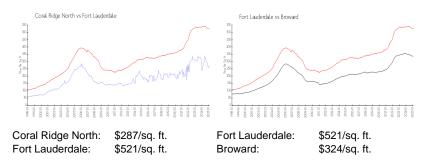

#### **Inventory for Sale**

| Coral Ridge North | 6% |
|-------------------|----|
| Fort Lauderdale   | 6% |
| Broward           | 5% |

## Avg. Time to Close Over Last 12 Months

| Coral Ridge North | 88 days |
|-------------------|---------|
| Fort Lauderdale   | 92 days |
| Broward           | 83 days |