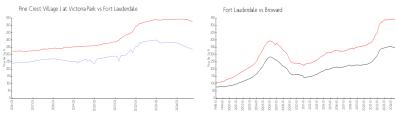

### **Market Information**

Pine Crest Village I at Victoria Park:

\$336/sq. ft.

\$527/sq. ft.

Fort Lauderdale: \$527/sq. ft.

Broward: \$334/sq. ft.