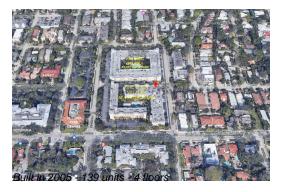

## **Building Information**

Number of units: 139 Number of active listings for rent: 0 Number of active listings for sale: 5 Building inventory for sale: 3% Number of sales over the last 12 months: Number of sales over the last 6 months: Number of sales over the last 3 months:

Pine Crest Village At Victoria Park Address: 151 NE 16th Ave,

Fort Lauderdale, FL 33301, Phone: +1 954-527-6651 150 NE 15th Ave Fort Lauderdale, FL 33301

Phone: +1 954-604-9806

http://pinecrestvillage.net/