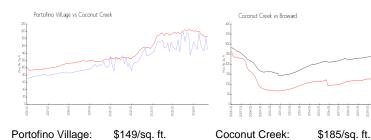

#### **Market Information**

Broward:

\$339/sq. ft.

**Inventory for Sale** 

Coconut Creek:

Portofino Village 5% Coconut Creek 4% Broward 4%

## Avg. Time to Close Over Last 12 Months

\$185/sq. ft.

Portofino Village 88 days Coconut Creek 66 days Broward 75 days