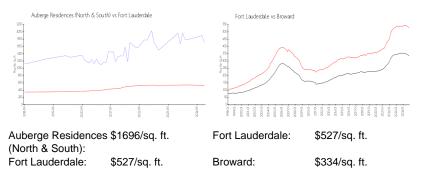

# Unit S906 - Auberge Residences (North & South)

S906 - 2200 N Ocean Blvd, Fort Lauderdale, FL, Broward 33305