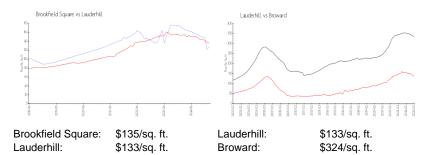

#### **Market Information**

## **Inventory for Sale**

Brookfield Square 12% Lauderhill 7% Broward 5%

### Avg. Time to Close Over Last 12 Months

Brookfield Square 49 days Lauderhill 82 days

Broward 84 days