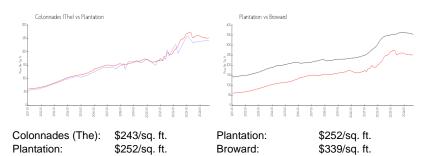

#### **Inventory for Sale**

| Colonnades (The) | 3% |
|------------------|----|
| Plantation       | 1% |
| Broward          | 4% |

## Avg. Time to Close Over Last 12 Months

| Colonnades (The) | 57 days |
|------------------|---------|
| Plantation       | 59 days |
| Broward          | 74 days |