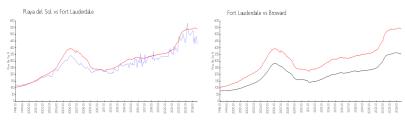

#### **Market Information**

Playa del Sol: \$430/sq. ft. Fort Lauderdale: \$539/sq. ft. Fort Lauderdale: \$339/sq. ft. Broward: \$339/sq. ft.