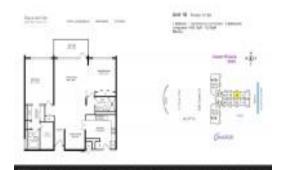

# Unit 1716 - Playa del Sol

1716 - 3500 Galt Ocean Dr, Fort Lauderdale, FL, Broward 33308

#### **Unit Information**

 MLS Number:
 F10462668

 Status:
 Active

 Size:
 1,435 Sq ft.

Bedrooms: 2 Full Bathrooms: 2 Half Bathrooms: 0

Parking Spaces: 1 Space, Assigned Parking, Guest Parking

View: Intracoastal View, Ocean View