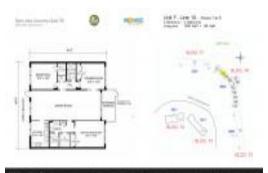

# Unit 310 - Palm Aire 76

310 - 3900 Oaks Clubhouse Dr, Pompano Beach, FL, Broward 33069

### **Unit Information**

| MLS Number:     | F10462708                                |
|-----------------|------------------------------------------|
| Status:         | Active                                   |
| Size:           | 1,590 Sq ft.                             |
| Bedrooms:       | 3                                        |
| Full Bathrooms: | 2                                        |
| Half Bathrooms: | 0                                        |
| Parking Spaces: | 1 Space, Assigned Parking, Guest Parking |
| View:           | Golf View                                |
| List Price:     | \$374,000                                |
| List PPSF:      | \$235                                    |
| Valuated Price: | \$355,000                                |
| Valuated PPSF:  | \$223                                    |