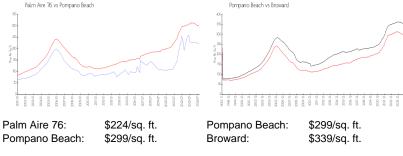

### **Recent Sales**

| Unit #             | Size        | Closing Date | Sale Price | PPSF  |  |
|--------------------|-------------|--------------|------------|-------|--|
| 302                | 1,500 sq ft | Jun 2024     | \$355,000  | \$237 |  |
| Market Information |             |              |            |       |  |