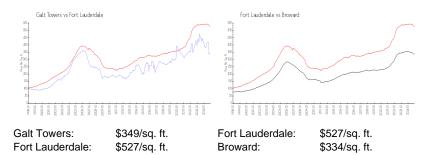

le:             | 8%  |
| Number of sales over the last 12 months: | 5   |
| Number of sales over the last 6 months:  | 2   |
| Number of sales over the last 3 months:  | 0   |
|                                          |     |

# **Building Association Information**

Galt Towers Condominium Association (954) 563-7268

#### **Recent Sales**

| Unit # | Size        | Closing Date | Sale Price | PPSF  |
|--------|-------------|--------------|------------|-------|
| 11G    | 850 sq ft   | Oct 2024     | \$280,000  | \$329 |
| 6K     | 850 sq ft   | Sep 2024     | \$340,000  | \$400 |
| 8G     | 850 sq ft   | Jun 2024     | \$336,000  | \$395 |
| 4P     | 950 sq ft   | May 2024     | \$330,000  | \$347 |
| 15B    | 1,350 sq ft | Mar 2024     | \$575,000  | \$426 |

### **Market Information**



### **Inventory for Sale**

| Galt Towers     | 8% |
|-----------------|----|
| Fort Lauderdale | 6% |
| Broward         | 5% |

# Avg. Time to Close Over Last 12 Months

| Galt Towers     | 95 days |
|-----------------|---------|
| Fort Lauderdale | 89 days |
| Broward         | 78 days |



# the A methoday